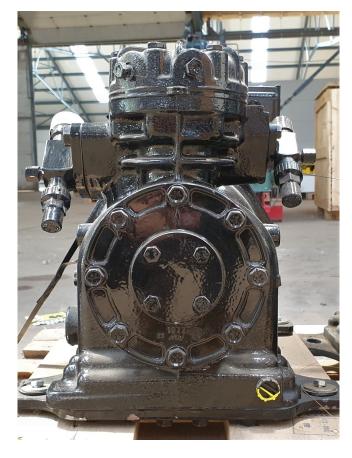

#### **Used Copeland LSGP-40X-EWL**

Used Copeland LSGP-40X-EWL semihermetic piston compressor. \*Why choose for HOSBV? Were not only the largest used refrigeration specialist in Europe, but also, we deliver all equipment including an extensive test, warranty and industrial cleaning. \*Optional we can also perform a new paint job and arrange the logistics.