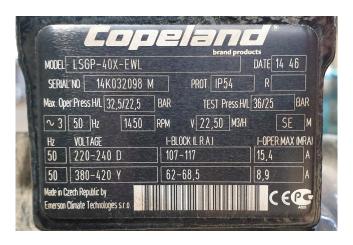

## **Specifications**

| Brand             | Copeland       |
|-------------------|----------------|
| Туре              | LSGP-40X-EWL   |
| Refrigerant       | Freon          |
| kW at -20°C/+40°C | 8,19           |
| kW at -30°C/+40°C | 4,80           |
| kW at -40°C/+40°C | 2,36           |
| kW at -45°C/+40°C | 1,42           |
| Sight Glass       | ✓              |
| m3 / h            | 22,5           |
| Weight in kg.     | 88             |
| Sizes             | 440x320x360 mm |
|                   | (LxWxH)        |
| Stock             | 1              |